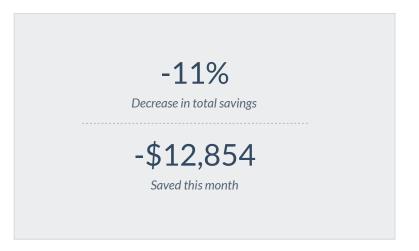

# Local 1817 22/23 Budget



### Expenses



START BALANCE CURRENT BALANCE

\$115,168.24 **\$102,313.88** 

# Expenses

|                    | Planned     | Actual      | Diff.       |
|--------------------|-------------|-------------|-------------|
| Totals             | \$36,279.00 | \$20,006.42 | \$16,272.58 |
| Union Staples      | \$0.00      | \$316.48    | -\$316.48   |
| Judy's CP Florists | \$0.00      | \$0.00      | \$0.00      |
| Retirement Gifts   | \$0.00      | \$1,400.00  | -\$1,400.00 |
| Union Centrics     | \$0.00      | \$399.40    | -\$399.40   |

#### Income

| Planned | \$0     |  |
|---------|---------|--|
| Actual  | \$7,152 |  |

## Income

|                    | Planned | Actual     | Diff.      |
|--------------------|---------|------------|------------|
| Totals             | \$0.00  |